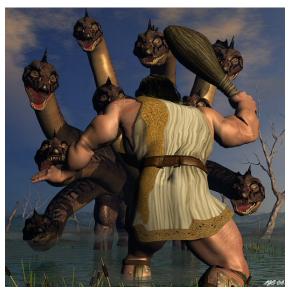

#### The Eleventh Labour of Hercules and The Garden of the Hesperides "THE GOLDEN APPLES OF THE SUN THE SILVER APPLES OF THE MOON" WITH REFERENCE THE SOUL WISDOM CHAKRAS ABOVE THE HEAD.

AND THE WORLD TREE OF AXIS MUNDI AND THE ANTAHKARANA.

The Garden of the Hesperides by Frederick, Lord Leighton, 1892.

Yggdrasil, the World Ash (Norse)

The **Garden of the Hesperides** is Hera's orchard in the west, where either a single tree or a grove of Illumination - immortality-giving golden apples grew. The apples were planted from the fruited branches that Gaia the Earth Goddess gave to her as a wedding gift when Hera accepted Zeus. The 3 lady Hesperides were given the task of tending to the grove, but occasionally plucked from it themselves. Not trusting them, Hera also placed in the garden a never-sleeping, hundredheaded, dragon, named Ladon, see the Lernaean Hydra - this is the same beast as Ladon - as an additional safeguard.

#### **ENERGY ENHANCEMENT - THE CORE ENLIGHTENMENT TECHNIQUES**

In Greek mythology, the **Lernaean Hydra** (Greek: Λερναία Ύδρα) was an ancient nameless serpent-like chthonic water beast that possessed numerous heads the poets mention more heads than the vase-painters could paint— and poisonous breath (Hyginus, 30). The Hydra of Lerna had heads which when cut sprouted three more, was killed by Hercules as the Second of his Twelve Labours and refers to the rubbish unnecessary thoughtforms of the mind created by trauma formed Energy Blockages. Hercules destroyed the heads of the Hydra with Sacred Kundalini Fire - The Energy Enhancement Meditation and the Seven Step Process for the removal of Energy Blockages.

Walter Burkert has called the labours and other myths of Hercules "a conglomerate of popular tales which was exploited only secondarily by the high art of poetry", and it was not until the fifth century that poets of the Classic age could draw the myth into "a tragic, heroic, and human atmosphere and away from its natural thrust outwards to a carefree realm beyond the human" (Burkert 1985:208). As philosophical, moral, and eventually allegorical overlays came to be applied to Hercules deathcheating superhuman exploits, behind their outer, literal meaning, the Hercules figure came to represent an inner mystical tradition, and thus the labours could be interpreted in terms of the spiritual path. The last three labours (10-12) of Heracles are generally considered metaphors about death or illumination. Hercules was unique among Greek heroes in that no tomb of Hercules was ever localized, and the Olympian sacrifices and chthonic libations were offered simultaneously to him everywhere.

In order to make Ten out of the Twelve Labours of Heracles (also known as the Twelve Labours of Hercules), and thus destroy the essence of the Illumination myth path, it was suggested that Eurystheus discounted those where Heracles was aided or paid, and so two additional labours were given.

HERCULES, THE SON OF GOD, DEOS OR ZEUS, NEEDS TO CONTACT THE CHAKRAS ABOVE THE HEAD IN ORDER TO ACHIEVE ILLUMINATION. TO DO THIS HE NEEDS TO GAIN THE HELP OF ATLAS OF THE EARTH ENERGY ENHANCEMENT INITIATION IS CONTACT THREE WITH KUNDALINI CHAKRA IN THE CENTER OF THE EARTH - IN ORDER TO STEAL THE GOLDEN APPLES OF THE SUN OF THE GARDEN OF HESPERIDES ENERGY ENHANCEMENT INITIATION **4 - CONTACT WITH THE CHAKRAS** ABOVE THE HEAD, THE SOUL WISDOM CHAKRA.